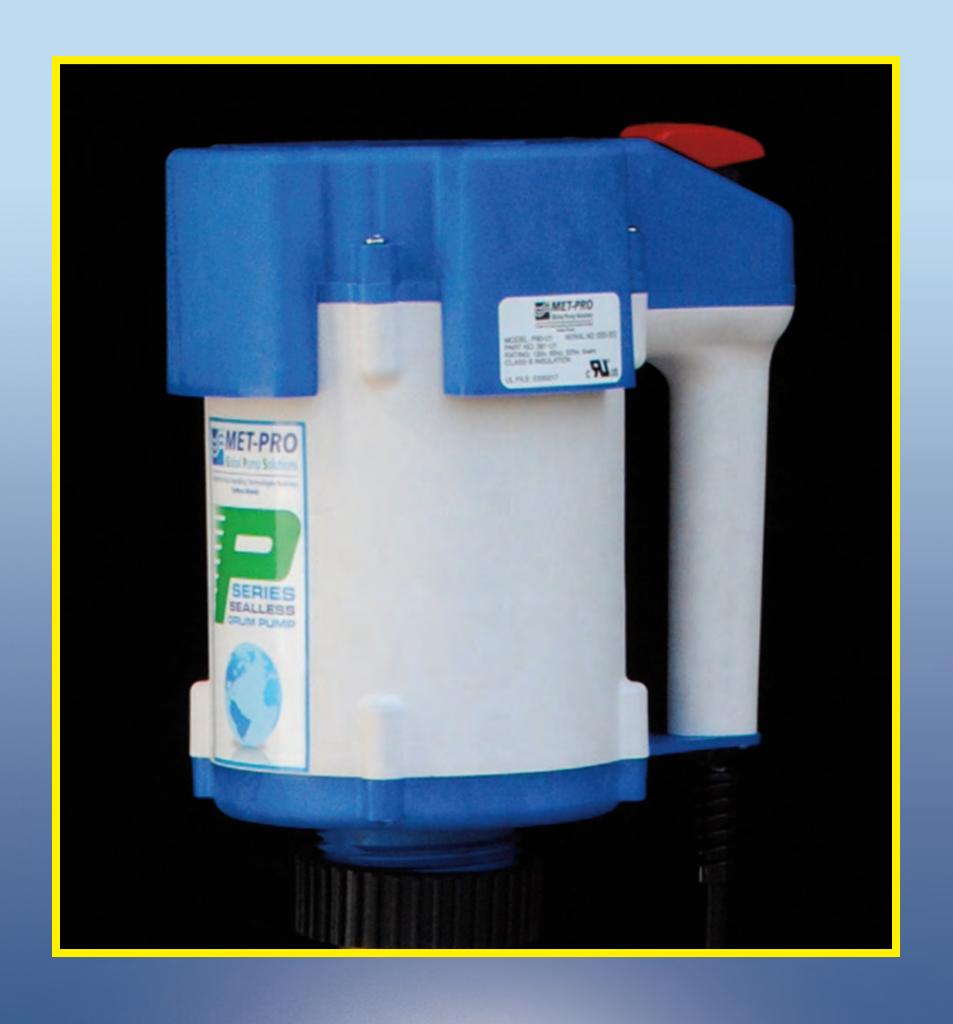

## Introducing the Pump Motor

115V and 230V motors for safe and fast transfer of aggressive, corrosive, and hazardous liquids

- Lightweight, portable design
  On/off switch with built-in thermal overload
  Handles liquids with specific gravities up to 1.8 and maximum viscosity of 4,000 SSU
  Molded thermoplastic corrosion resistant housing