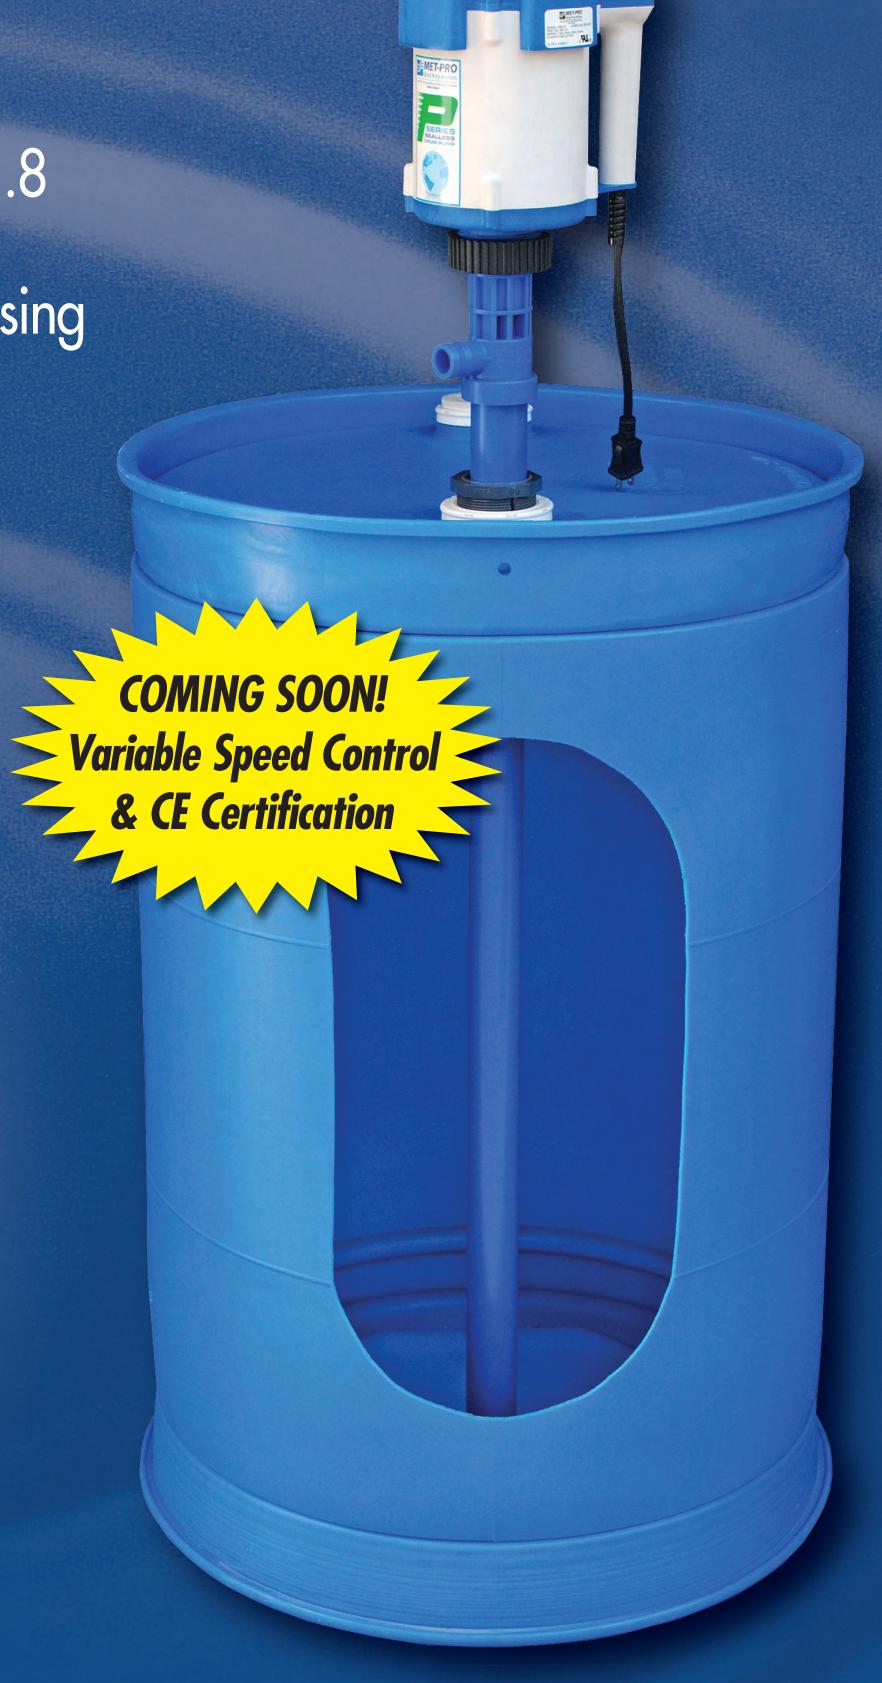

## Introducing the Pump Motor

115V and 230V motors for safe and fast transfer of aggressive, corrosive, and hazardous liquids

- Lightweight, portable design
  On/off switch with built-in thermal overload
  Handles liquids with specific gravities up to 1.8 and maximum viscosity of 4,000 SSU
  Molded thermoplastic corrosion resistant housing

## TYPICAL APPLICATIONS

- Metal finishing
- Chemical processing
- Electronics and printed circuit boards
- Water and wastewater treatment
- Transfer and recirculation
- AND MANY MORE

A Met-Pro Fluid Handling Technologies Business Combining the Resources of Dean Pump, Fybroc & Sethco