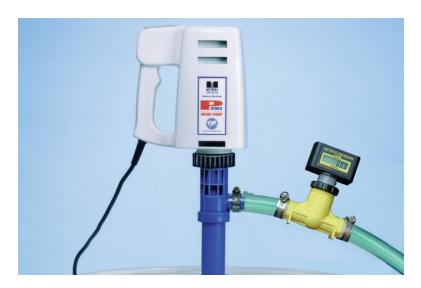

Designed to measure the flow of a fluid in a pipe

SPECIFICATIONS

Model Number: ST-1000 Meter Type: Saddle Pipe Size: 3/4"

Thread Type: Male NPT Calibration: Water

Scale: LCD, GPM (total flow)
Description: Standard flow range

Power: Battery operated (2 AAA batteries)
Battery Life Expectancy 1 year minimum

Type: Digital

Paddle / Axle Material PVDF / Hastelloy C Body Material Polypropylene or PVDF

O-ring Material Viton Accuracy ± 2%\*

Temperature Polypropylene 180°F (82°C), PVDF 200° (93°C)

Pressure 300 psig/20.7 Bar @ 70°F (21°C) Maximum Pressure Less than 1 psi Drop Flow Range 3-30 gpm (12-114 lpm)

Corrosion Resistant....Battery Powered....High Accuracy....Installs in Minutes! Polypropylene construction for temperatures to 180°F (82°C)

PVDF construction for temperatures to 200°F (93°C)

- Flow range 3-30 GPM (12-114 LPM)
- High accuracy.
- Displays the total of flow on a easy to read .35" high, 6 digit LCD display.
- Two AAA batteries power the unit for up to one year.
- Installs quickly on existing pipe or hose.
- Factory calibrated..nothing to program.
- · Minimal maintenance required.
- Weather resistant enclosure.
- Corrosion resistant PVDF sensor, ABS enclosure.